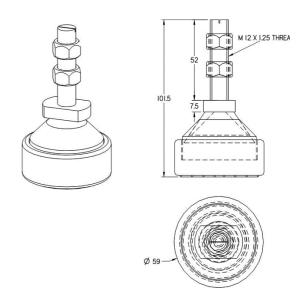

## **Description**

The WM-IV-Weighing Module is designed to utilize single ended shear beams-Model-30310 for platform weighing. The module is available in mild steel. Loading of the load cell is through a spherical ball mechanism assembly that reduces side load induced errors. It is self-checking and low profile module suitable for medium capacity applications.

## **Features**

- $\rightarrow$  Available for load up to 2.5Tf.
- $\rightarrow$  Mild steel zinc plated construction.
- → Bolts directly to the load cell for floor scale.
- → Swivel mechanism for minimized corner errors.
- ightarrow Rubberized base for shock absorption and stability.

## **Applications**

- → Platform Weighing.
- → Low profile scales.
- → Tank Weighing.

All dimensions are in mm.

Specifications are subject to change without notice

Manufactured by:

ADI ARTECH TRANSDUCERS PVT. LTD.