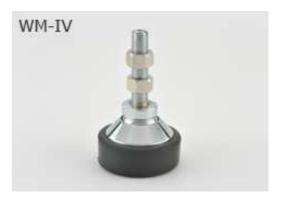

## **Description**

The WM-IV-Weighing Module is designed to utilize single ended shear beams-Model-30310 for platform weighing. The module is available in mild steel. Loading of the load cell is through a spherical ball mechanism assembly that reduces side load induced errors. It is self-checking and low profile module suitable for medium capacity applications.

## **Features**

- $\rightarrow$  Available for load up to 2.5Tf.
- $\rightarrow$  Mild steel zinc plated construction.
- → Bolts directly to the load cell for floor scale.
- → Swivel mechanism for minimized corner errors.
- ightarrow Rubberized base for shock absorption and stability.