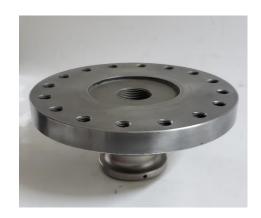

## **Description**

Model FT-200-SPL is Multi Parametric Sensor for force & torque measurements of tightening bolt. It is designed for measuring the force & Torque in the Fastener Testing. It exhibits high sensitivity, low cross talk & excellent repeatability.

This is strain gage based sensor with full temperature compensation over 10 to 50°C.

This measures force generated due to bolt tightening, Torque applied to the bolt and Torque generated across the bolt body. The Sensor is fitted to the sturdy base through top flange. Bolt is fitted from top inserting through the hole (size is as per bolt requirement) and nut is fixed at bottom-nut locking arrangement is provided. When bolt is tightened - total applied torque (**T1**), force (**F1**) generated due to tightening the bolt and torque (**T2**) across the bolt body is generated and is measured by this sensor. These three Parameters **T1**, **F1** and **T2** can be displayed on instrument with computer interface.