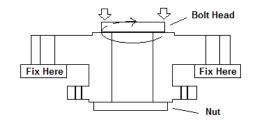

This is strain gage based sensor with full temperature compensation over 10 to 50°C.

This measures force generated due to bolt tightening, Torque applied to the bolt and Torque generated across the bolt body. The Sensor is fitted to the sturdy base through top flange. Bolt is fitted from top inserting through the hole (size is as per bolt requirement) and nut is fixed at bottom-nut locking arrangement is provided. When bolt is tightened - total applied torque (**T1**), force (**F1**) generated due to tightening the bolt and torque (**T2**) across the bolt body is generated and is measured by this sensor. These three Parameters **T1**, **F1** and **T2** can be displayed on instrument with computer interface.