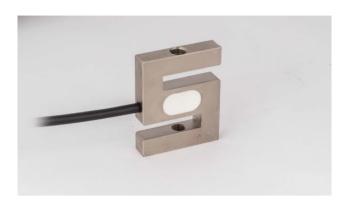

#### **Description**

20210-MINI is CE Certified strain gage based force sensor constructed from Electro less Nickle Plated Steel Alloy.

Its operating temperature is 10 TO 50°C.

It is compact and light weight and easy to install.