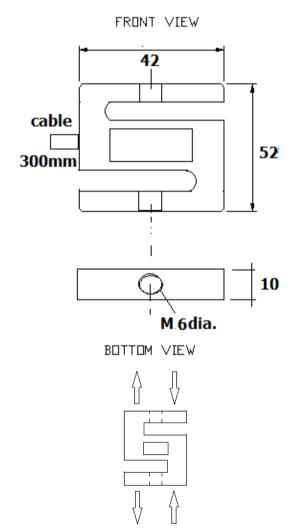

## **Performance Specification**

| Standard Capacities             | 100 Kgf                          |
|---------------------------------|----------------------------------|
| Excitation Voltage              | 10 VDC- Maximum 15 VDC           |
| Nominal Output                  | 1.5 to 2.0 m V/ V                |
| Non - Linearity                 | < ± 0.5% FSO (Full Scale Output) |
| Non – Repeatability             | < ± 0.2% FSO                     |
| Creep (30 minutes)              | < ± 0.05% FSO                    |
| Zero Balance                    | ± 1.0% FSO                       |
| Input Resistance                | 350 Ohms                         |
| Output Resistance               | 350 Ohms                         |
| Insulation Resistance (50 VDC)  | > 1000 Mega Ohms                 |
| Safe Overload of Rated Capacity | 150%                             |
| Cable Length (4 Core Screened)  | 300mm                            |
| Temp Range-operating            | 10 TO 50 °C                      |
| Temperature Effect on Output    | < 0.1 % FSO/ °C                  |
| Temperature Effect on Zero      | < 0.15% FSO/ °C                  |
| Deflection                      | < 0.5 mm at FSO                  |
| Finish & Construction           | Alloy Steel                      |
| Environmental Protection Class  | Meets to IP 65                   |
|                                 |                                  |

# **Electrical Termination**

All dimensions are in mm.

Specification are subject to change.

Made in INDIA by:

ADI ARTECH
TRANSDUCERS PVT. LTD.
An ISO 9001:2015 Certified Company)

917/1, G.I.D.C. Estate, Makarpura, Vadodara - 390 010, Gujarat, INDIA